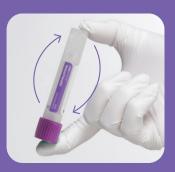

## The World's Easiest PCR Test

1. Patient Self-Collects Sample

2. Mix Sample

3. Load Sample

4. Flip the Switch

- ✓ No complicated cartridge assembly
- ✓ No special sample prep/extraction
- ✓ No separate reader or instrument
- No maintenance