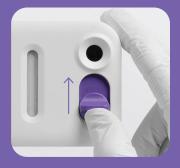

## The World's Easiest PCR Test

1. Patient Self-Collects Sample

2. Mix Sample

3. Load Sample

4. Flip the Switch

- ✓ No complicated cartridge assembly
- ✓ No special sample prep/extraction
- ✓ No separate reader or instrument
- No maintenance