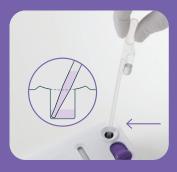

## The World's Easiest PCR Test

1. Patient Self-Collects Sample

2. Mix Sample

3. Load Sample

4. Flip the Switch

- ✓ No complicated cartridge assembly
- ✓ No special sample prep/extraction
- ✓ No separate reader or instrument
- No maintenance