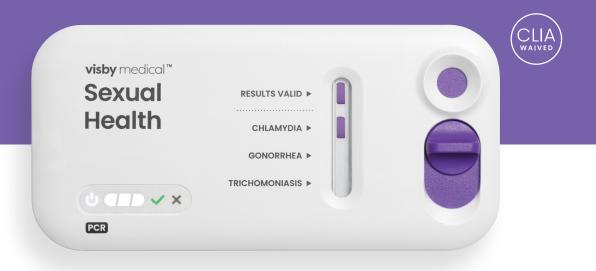

# We're Implementing a New Sexual Health Test

~28 minute Chlamydia, Gonorrhea, Trichomoniasis PCR results at the point of care

Test, talk and treat - in the same visit™

We have selected the CLIA-waived Visby Medical Sexual Health Test for rapid PCR testing at the point of care. We'll be able to test for three common STIs, get rapid results to discuss with patients, and prescribe appropriate treatment, all in the same visit.

#### **Specifications**

- Time to Result: ~28 Minutes
- Sample type: Vaginal self-collected swab
- PPA: 97.4% (CT), 97.8% (NG),
  Sensitivity 99.3% (TV)
- NPA: 97.8% (CT), 99.1% (NG),
  Specificity 96.7% (TV)